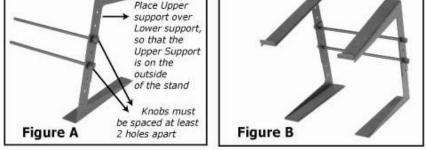

## **PARTS**

1. Take one of the upper supports and place it over one of the lower supports (see figure A). Align the upper support holes with the lower support mounting holes to obtain the desired height. Place one knob at a time through the mounting holes (must be spaced at least 2 holes apart). Take a stabilizer bar and screw the top knob into the end of the stabilizer bar. Repeat with bottom knob.

2.Repeat above with the other upper support and lower support for the opposite side of the stand (see figure B). Secure all knobs tight to minimize stand wobble.