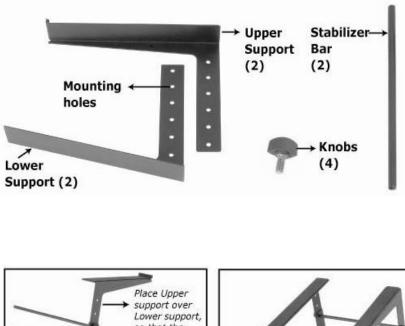

## **PARTS**

1. Take one of the upper supports and place it over one of the lower supports (see figure A). Align the upper support holes with the lower support mounting holes to obtain the desired height. Place one knob at a time through the mounting holes (must be spaced at least 2 holes apart). Take a stabilizer bar and screw the top knob into the end of the stabilizer bar. Repeat with bottom knob.