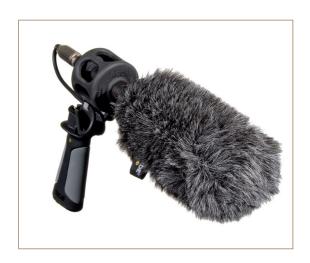

## Features

The RØDE WS6 Deluxe Windshield is designed to reduce wind noise when recording in adverse environmental conditions.

Suitable for the RØDE NTG-1 and NTG-2, as well as any shotgun microphone with a maximum slot length of 160.5mm (6 1/4") and a diameter of 21-22.5mm.