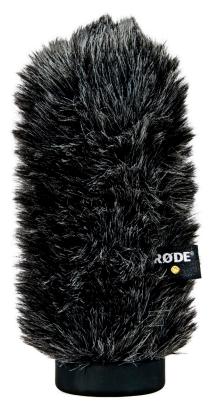

## Features

The RØDE WS6 Deluxe Windshield is designed to reduce wind noise when recording in adverse environmental conditions.

Suitable for the RØDE NTG-1 and NTG-2, as well as any shotgun microphone with a maximum slot length of 160.5mm (6 1/4") and a diameter of 21-22.5mm.

## Specifications

| Weight                                   | 50g              |
|------------------------------------------|------------------|
| Maximum<br>microphone length<br>of slots | 160.5mm (6 1/4") |
| Maximum<br>microphone<br>diameter        | 1-22.5mm         |